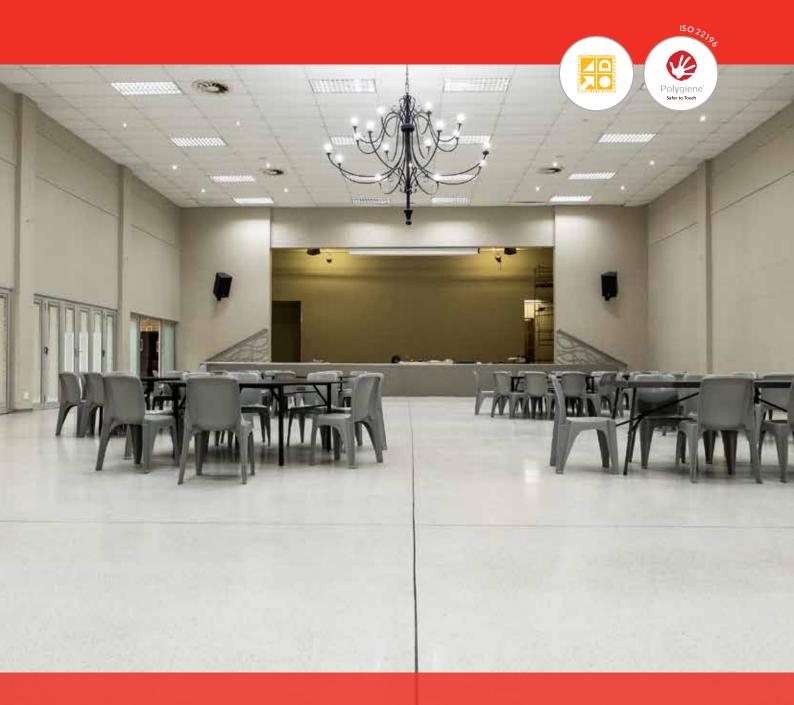

### Flowfresh Polyurethane\*

| PRODUCT                   | TECHNOLOGY                                    | DESCRIPTION AND USE                                                                                                                                                                                                                               |
|---------------------------|-----------------------------------------------|---------------------------------------------------------------------------------------------------------------------------------------------------------------------------------------------------------------------------------------------------|
| Flowfresh MF              | Polyurethane<br>resin screed                  | A 4mm heavy duty, chemical resistant antimicrobial treated polyurethane resin floor finish. Attractive smooth matt coloured floor finish. Ideal for use in dry processing environments.                                                           |
| Flowfresh RT              | Polyurethane<br>resin screed                  | An easily applied 6–9mm heavy duty, chemical resistant antimicrobial treated polyurethane resin floor screed. Attractive fine textured coloured floor finish with a speckled effect on the surface. Ideal for use in wet processing environments. |
| Flowfresh SR<br>Ultra     | Polyurethane resin<br>floor system            | A 5mm heavy duty, chemical resistant, anti-microbial polyurethane resin floor system with a textured finish. The Ultra Polyurea technology makes this a fast track installation system.                                                           |
| Flowfresh SRQ<br>Ultra    | Polyurethane<br>quartz screed                 | A 5–6mm attractive coloured quartz polyurethane screed.  The Ultra Polyurea technology makes this a fast track installation.                                                                                                                      |
| Flowfresh Ultra<br>Flakes | Decorative polyurethane flake system          | A decorative flake floor system using the advanced polyurea technology.                                                                                                                                                                           |
| Flowfresh SL              | Polyurethane<br>self-levelling screed         | A 2–3mm highly durable, chemical resistant antimicrobial treated polyurethane resin floor finish.  Attractive smooth matt coloured floor finish.                                                                                                  |
| Flowfresh WR              | Polyurethane coving and wall rendering mortar | A 6mm heavy duty, chemical resistant polyurethane coving and wall rendering mortar. Attractive fine textured finish with a speckled effect.                                                                                                       |

<sup>\*</sup>All Flowfresh systems are HACCP International certified and incorporate Polygiene $^{\circledR}$  - an antimicrobial additive which inhibits the growth of bacteria, fungi, mould and mildew.