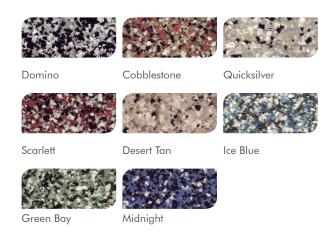

### Aesthetic:

Decorative, attractive flake finish.

The applied colours may differ from the examples shown. For a full colour chart and samples, contact your regional Flowcrete office.