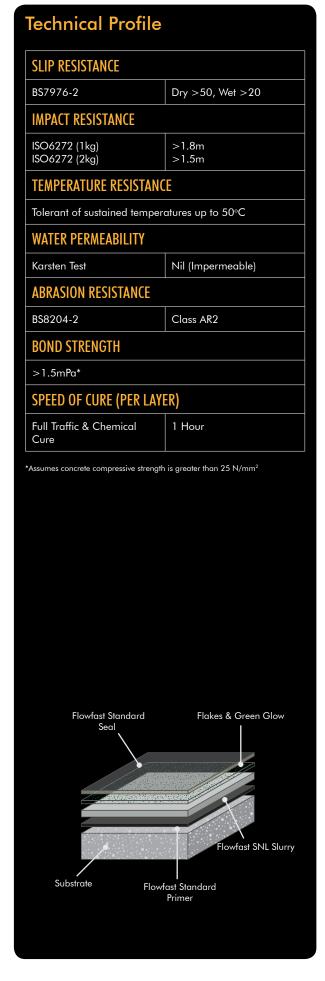

### **Model Specification**

| System       | Flowfast Glow             |
|--------------|---------------------------|
| Finish       | Flake                     |
| Thickness    | 3mm                       |
| Colour       | See standard colour chart |
| Manufacturer | Flowcrete SA (Pty) Ltd    |

## **Products Included In This System**

| Primer    | Flowfast Standard Primer |
|-----------|--------------------------|
| Bodycoat  | Flowfast SNL Natural     |
| Scatter   | Flakes                   |
| Seal Coat | Flowfast Sealcoat        |