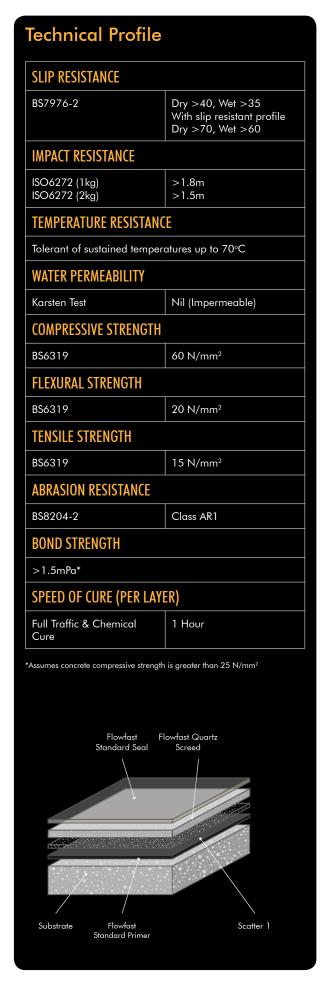

# Slip Resistant:

Adjustable, positively textured profile to minimize slip risks in wet or damp areas.

#### Wear Resistant:

Excellent abrasion, impact and wear resistance in high traffic areas.

| Sandstone    | Chestnut      | Gingerbread |
|--------------|---------------|-------------|
|              |               |             |
| Dynamic Blue | Emerald Green | Scarlet Red |
| Light Grey   | Dark Grey     | Charcoal    |

# **Model Specification**

| System       | Flowfast Quartz           |  |
|--------------|---------------------------|--|
| Finish       | Satin                     |  |
| Thickness    | 4mm                       |  |
| Colour       | See standard colour chart |  |
| Manufacturer | Flowcrete SA (Pty) Ltd    |  |

# **Products Included In This System**

| Primer   | Flowfast Standard Primer |  |
|----------|--------------------------|--|
| Scatter  | Scatter 1                |  |
| Screed   | Flowfast Quartz Screed   |  |
| Sealer   | Flowfast Standard Seal   |  |
| Catalyst | Flowfast BPO Catalyst    |  |