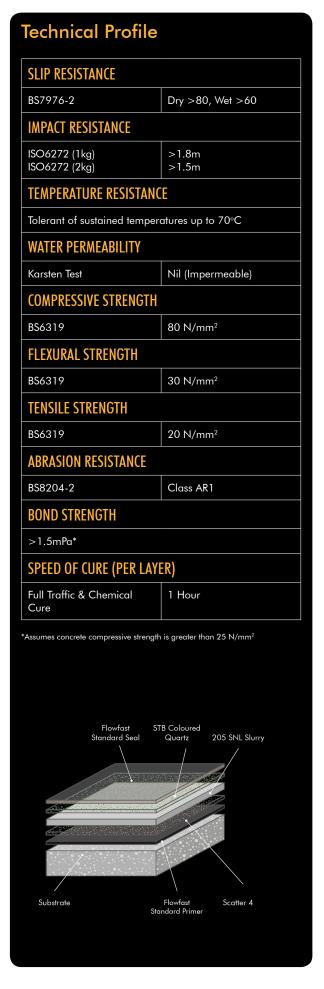

## **Model Specification**

| System       | Flowfast Quartz Scatter   |
|--------------|---------------------------|
| Finish       | Satin                     |
| Thickness    | 3mm                       |
| Colour       | See standard colour chart |
| Manufacturer | Flowcrete SA (Pty) Ltd    |

## **Products Included In This System**

| Primer   | Flowfast Standard Primer                        |
|----------|-------------------------------------------------|
| Scatter  | Scatter 4                                       |
| Screed   | Flowfast Slurry blinded with<br>Coloured Quartz |
| Sealer   | Flowfast Standard Seal                          |
| Catalyst | Flowfast BPO Catalyst                           |